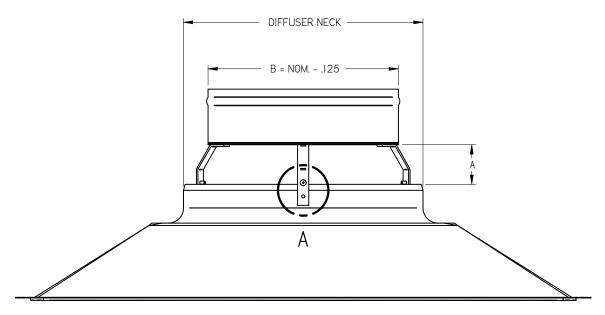

## **ARR - Acutherm Relief Ring**

TYPICAL INSTALLATION WITH TF/ST/STR/EF DIFFUSER (ORDER SEPARATELY)

## FINISH:

•GALVANIZED

| TYPE   | DUCT INLET  | DIFFUSER NECK | Α             | В              |
|--------|-------------|---------------|---------------|----------------|
| 6RR8   | 6" (152mm)  | 8" (203mm)    | 1 1/2" (38mm) | 5 7/8" (149mm) |
| 8RR10  | 8" (203mm)  | 10" (254mm)   | 1 5/8" (41mm) | 7 7/8" (200mm) |
| 10RR12 | 10" (254mm) | 12" (305mm)   | 13/4" (44mm)  | 9 7/8" (251mm) |