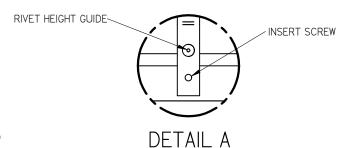

## NOTES:

- •UNIT IS SHIPPED SEPARATELY AND ASSEMBLED IN FIELD
- •RELIEF RING IS A STATIC PRESSURE CONTROL DEVICE TO BE USED WITH AN OPEN (NON-DUCTED) RETURN AIR PI FNIJM
- •SELF TAPPING SCREWS, BALANCING STOPS AND APPROPRIATE LABLES AND INSTRUCTIONS INCLUDED